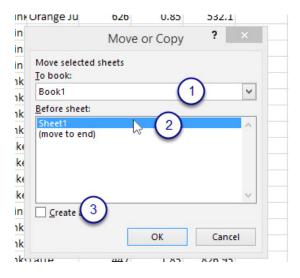

#### Move or copy to a different workbook:

- 1. Follow the same process as before.
- 2. Right click on the sheet tab you wish to move or copy.
- 3. Click on Move or Copy.
- 4. In the dialog box that pops up select where you want to move the worksheet to *(1)*.
- 5. Select where you want the worksheet within the workbook (2).
- 6. If you want a copy, tick the Create a copy box *(3)*.

7. Click OK.

| 0861 | Londo    | Sc  | outh   | Cold Drink Orange Ju | 626  | 0   | .85 |    |
|------|----------|-----|--------|----------------------|------|-----|-----|----|
| 0708 | Glasgow  | Ν   |        | Move or Copy         | ?    | ×   | 1   |    |
| 0826 | Bath     | s   |        | wove or copy         |      |     | :5  |    |
| 0493 | Bath     | s   | Move : | selected sheets      |      |     | 15  |    |
| 0620 | Bath     | s   | To boo | ok:                  |      | _   | .9  | 1  |
| 0402 | London   | s   | Coffe  | Coffee Sales.csv 🗸   |      | ~   | 15  | 17 |
| 0861 | Bath     | s   | Before | sheet:               |      |     | :5  | 4  |
| 0708 | Manchest | s   | Summ   | nary<br>e Sales      |      | ^   | .9  |    |
| 0826 | Bath     | s   |        | to end)              |      |     | .5  | 1  |
| 0493 | Bath     | s   |        |                      |      |     | .5  |    |
| 0834 | London   | s   |        |                      |      |     | .5  |    |
| 0402 | London   | s   |        |                      |      | ~   | 19  | 18 |
| 0588 | Glasgow  | N   | Cre    | ate a copy           |      |     | :5  |    |
| 0708 | Leeds    | N   |        |                      |      |     | .9  |    |
| 0826 | Leeds    | N   | _      | ОК                   | Cano | tel | .9  | 1  |
| 0493 | London   | S.  | uun    | HULDHIN: Latte       |      |     | .35 | 8  |
| e S  | Summa    | ary | Co     | ffee Sales (+)       |      |     |     |    |

- 1. Select where you want the copy to be placed.
- 2. Click Create a copy it should have a tick *(otherwise it will move!).*
- 3. Click OK.